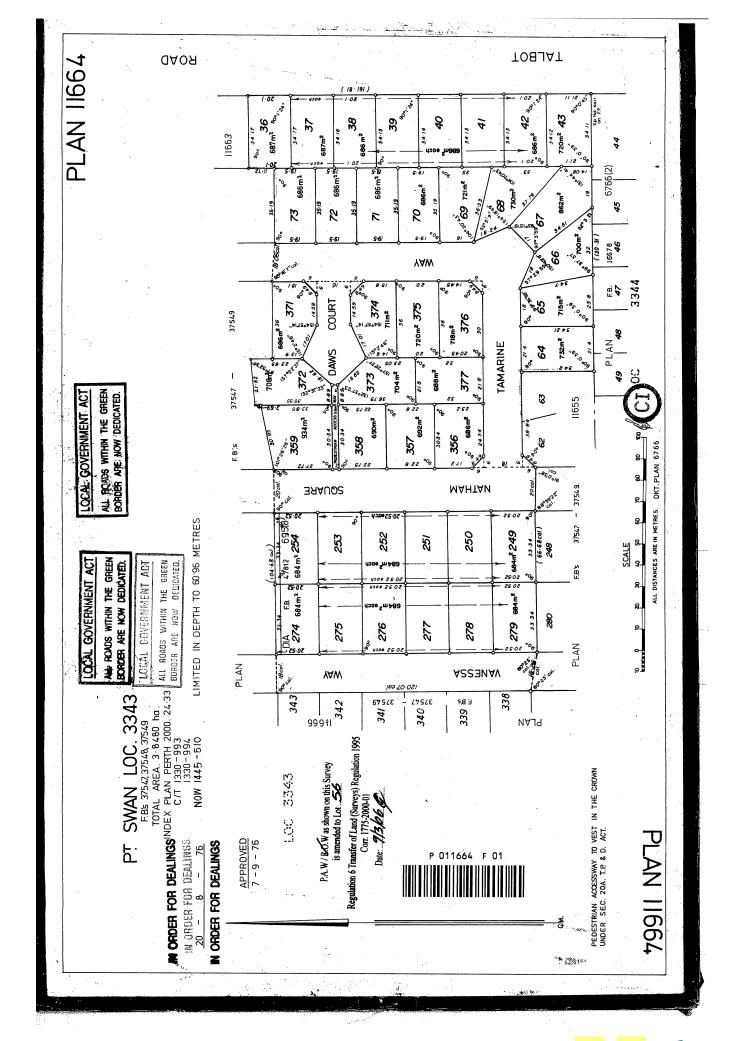

# LAND DESCRIPTION:

LOT 38 ON PLAN 11664

SKETCH OF LAND: 1445-513 (38/P11664)

PREVIOUS TITLE: 1445-510

PROPERTY STREET ADDRESS: 93 TALBOT RD, SWAN VIEW.

LOCAL GOVERNMENT AUTHORITY: CITY OF SWAN

CT 1445 0513 F

513 1445

Application B212161

WESTERN

**FOL.** 

**VOL.** 

DATED 7th September, 1976

ESTATE AND

Estate in fee simple in portion of Swan Location 3343 and being Lot  $3.8\,$ on Plan 11664, delineated and coloured green on the map in the Third Schedule hereto, limited however to the natural surface and therefrom to a depth of 60.96 metres.