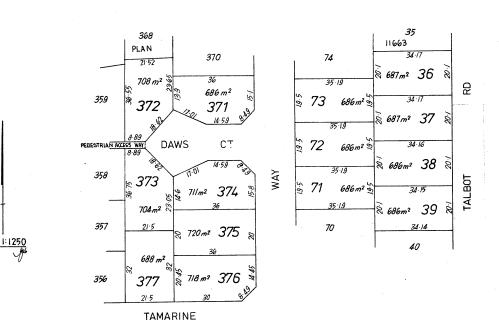

# LAND DESCRIPTION:

LOT 38 ON PLAN 11664

SKETCH OF LAND: 1445-513 (38/P11664)

PREVIOUS TITLE: 1445-510

PROPERTY STREET ADDRESS: 93 TALBOT RD, SWAN VIEW.

LOCAL GOVERNMENT AUTHORITY: CITY OF SWAN

CT 1445 0513 F

513 1445

Application B212161

WESTERN